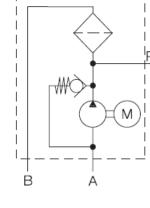

## **RK-90 Off-Line Filter**

80% of failures oft he hydraulic system are due to contamination. Upgrading additional filtration systems in your existing system is inadequate to prevent environmental pollution. An upgrade of filter systems i soften too expensive. We offer you the comfortable and cost-effective solution with our RK-90 Offline Filter.

## **Technical Specifications**

Operating pressure 10 bar

Operating flow 12lt / min

Engine power 0,25 kW, 1450rpm

Filter capacity 260lt

Dirty capacity 180gr

Filtration value 10 microns

Filter G. 60-05