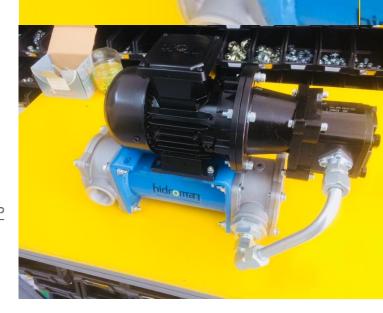

## **RK-90 Off-Line Filter**

80% of failures oft he hydraulic system are due to contamination. Upgrading additional filtration systems in your existing system is inadequate to prevent environmental pollution. An upgrade of filter systems i soften too expensive. We offer you the comfortable and cost-effective solution with our RK-90 Offline Filter.

## **Technical Specifications**

Operating pressure 10 bar

Operating flow 12lt / min

Engine power 0,25 kW, 1450rpm

Filter capacity 260lt

Dirty capacity 180gr

Filtration value 10 microns

Filter G. 60-05